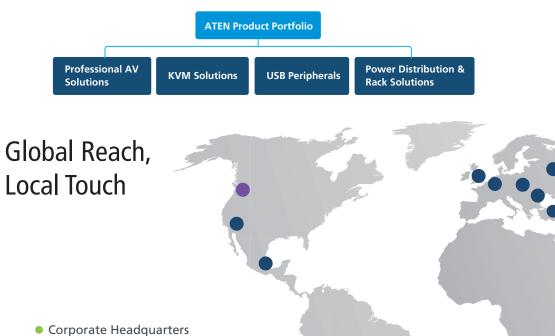

## About ATEN

• Subsidiaries and Regional Offices

Manufacturing Facilities

• R&D Centers

ATEN International Co., Ltd. (TWSE: 6277), established in 1979, is the leading provider of AV/IT connectivity and management solutions. Offering integrated KVM, professional AV, SOHO, and intelligent power solutions, ATEN products connect, manage, and optimize AV/IT equipment in corporate, government, education, healthcare, manufacturing, broadcasting media, and transportation environments.

| Established              | 1979                                                                                                                                      |
|--------------------------|-------------------------------------------------------------------------------------------------------------------------------------------|
| Publicly Traded          | 2003 (TWSE: 6277)                                                                                                                         |
| Headquarters             | Taiwan                                                                                                                                    |
| Worldwide Presence       | Australia, Belgium, China, India, Japan, Mexico,<br>Poland, Romania, Russia, South Africa, South<br>Korea, the U.K., the U.S., and Turkey |
| R&D Centers              | Canada, China, Taiwan                                                                                                                     |
| Manufacturing Facilities | China, Taiwan, Thailand                                                                                                                   |
| Web Site                 | www.aten.com                                                                                                                              |