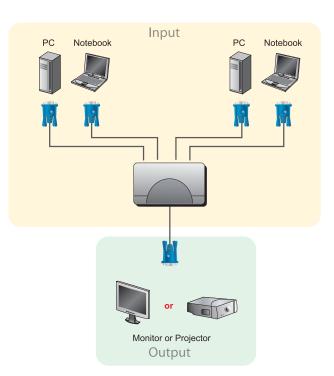

## VS291/VS491

2/4-Port Video Switch

•VS291/VS491 is a video switch with 2 or 4 ports. It allows 2 or 4 independent computers to display their video outputs on a single monitor. Therefore, users will not need to buy monitors for each computer additionally.

\* Product specifications and appearance are subject to change without notice.

- Displays the video output of two (VS291) or four (VS491) computers on a single monitor or projector
  Computer selection via purphytten switch
- Computer selection via pushbutton switch
- Electronic switching for greater reliability and durability
- Easy Installation No Software Required
- Long distance transmission up to 10m
- Superior video quality up to 1920 x 1440
- DDC, DDC2, DDC2B Compatible
- Supports VGA, XGA. SVGA, UXGA and Multisync monitors
- Multiplatform support Window, Linux, Mac and Sun