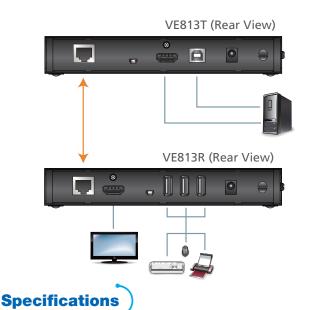

## VE813 HDMI HDBaseT Extender with USB

The VE813 HDMI HDBaseT Extender is an HDMI and USB Extender that supports HDBaseT and ExtremeUSB technology. The VE813 can extend an HDMI signal up to 100 meters from the HDMI source using a single Cat 5e/6 cable. The VE813 supports HDMI features such as 3D, Deep Color, 4k2k, CEC and HDCP. It is equipped with USB connectors that provide touch panel control and file transfer functionality. The extender is also great for syncing files and folders between portable and desktop computers. The VE813 is ideal for medical imaging and digital signage.

## ATEN International Co., Ltd.

3F., No.125, Sec. 2, Datong Rd., Sijhih District., New Taipei City 221, Taiwan Phone: 886-2-8692-6789 Fax: 886-2-8692-6767 www.aten.com E-mail: marketing@aten.com

| Function                                                                                                                                                                        | VE813T                                                                                                                                                                                                                         | VE813R                                                                                                                                                                                                                                 |
|---------------------------------------------------------------------------------------------------------------------------------------------------------------------------------|--------------------------------------------------------------------------------------------------------------------------------------------------------------------------------------------------------------------------------|----------------------------------------------------------------------------------------------------------------------------------------------------------------------------------------------------------------------------------------|
| Video Input                                                                                                                                                                     |                                                                                                                                                                                                                                |                                                                                                                                                                                                                                        |
| Interface                                                                                                                                                                       | 1 x HDMI Type A Female<br>(Black)                                                                                                                                                                                              | N/A                                                                                                                                                                                                                                    |
| Impedance                                                                                                                                                                       | 100 Ώ                                                                                                                                                                                                                          |                                                                                                                                                                                                                                        |
| Max. Distance                                                                                                                                                                   | 1.8 m                                                                                                                                                                                                                          |                                                                                                                                                                                                                                        |
| Video Output                                                                                                                                                                    |                                                                                                                                                                                                                                |                                                                                                                                                                                                                                        |
| Interface                                                                                                                                                                       | N/A                                                                                                                                                                                                                            | 1 x HDMI Type A Female<br>(Black)                                                                                                                                                                                                      |
| Impedance                                                                                                                                                                       | 100 Ώ                                                                                                                                                                                                                          |                                                                                                                                                                                                                                        |
| Video                                                                                                                                                                           |                                                                                                                                                                                                                                |                                                                                                                                                                                                                                        |
| Max. Data Rate                                                                                                                                                                  | 10.2 Gbps (3.4 Gbps Per Lane)                                                                                                                                                                                                  |                                                                                                                                                                                                                                        |
| Max. Pixel Clock                                                                                                                                                                | Up to 340 MHz                                                                                                                                                                                                                  |                                                                                                                                                                                                                                        |
| Compliance                                                                                                                                                                      | HDMI (3D, Deep Color, 4K); HDCP Compatible<br>Consumer Electronics Control (CEC)                                                                                                                                               |                                                                                                                                                                                                                                        |
| Max. Resolutions /<br>Distance                                                                                                                                                  | Up to 4K@70m (Cat 5e/6) / 100m (cat 6a);<br>1080p@100m<br><b>*4K supported:</b><br>4096 x 2160 / 3840 x 2160 @ 60Hz (4:2:0);<br>4096 x 2160 / 3840 x 2160 @ 30Hz (4:4:4)                                                       |                                                                                                                                                                                                                                        |
| Audio                                                                                                                                                                           | 1000 X 2100 7 00 10 X                                                                                                                                                                                                          |                                                                                                                                                                                                                                        |
| Input                                                                                                                                                                           | 1 x HDMI Type A Female<br>(Black)                                                                                                                                                                                              | N/A                                                                                                                                                                                                                                    |
| Output                                                                                                                                                                          | N/A                                                                                                                                                                                                                            | 1 x HDMI Type A Female<br>(Black)                                                                                                                                                                                                      |
| Control                                                                                                                                                                         |                                                                                                                                                                                                                                | ·                                                                                                                                                                                                                                      |
| USB                                                                                                                                                                             | 1 x USB Type B Female                                                                                                                                                                                                          | 3 x USB Type A Female                                                                                                                                                                                                                  |
| Power                                                                                                                                                                           |                                                                                                                                                                                                                                |                                                                                                                                                                                                                                        |
| Connectors                                                                                                                                                                      | 1 x DC Jack                                                                                                                                                                                                                    |                                                                                                                                                                                                                                        |
| Consumption                                                                                                                                                                     | 5 VDC, 5.75W                                                                                                                                                                                                                   |                                                                                                                                                                                                                                        |
| Environmental                                                                                                                                                                   |                                                                                                                                                                                                                                |                                                                                                                                                                                                                                        |
| Operating Temperature                                                                                                                                                           | 0-50°C                                                                                                                                                                                                                         |                                                                                                                                                                                                                                        |
| Storage Temperature                                                                                                                                                             | -20 - 60°C                                                                                                                                                                                                                     |                                                                                                                                                                                                                                        |
| Humidity                                                                                                                                                                        | 0 - 80% RH, Non-Condensing                                                                                                                                                                                                     |                                                                                                                                                                                                                                        |
| Physical Properties                                                                                                                                                             |                                                                                                                                                                                                                                |                                                                                                                                                                                                                                        |
| Housing                                                                                                                                                                         | Metal                                                                                                                                                                                                                          |                                                                                                                                                                                                                                        |
| Weight                                                                                                                                                                          | 0.61 kg                                                                                                                                                                                                                        | 0.62 kg                                                                                                                                                                                                                                |
| Dimensions (L x W x H)                                                                                                                                                          | 18.00 x 11.50 x 3.00 cm                                                                                                                                                                                                        | 18.00 x 11.50 x 3.00 cm                                                                                                                                                                                                                |
| Distance Audio Input Output Output Control USB Power Connectors Consumption Environmental Operating Temperature Storage Temperature Humidity Physical Properties Housing Weight | Up to 4K@70m (Cat 1<br>1080pd<br>*4K sup<br>4096 x 2160 / 3840 x<br>4096 x 2160 / 3840 x<br>1 x HDMI Type A Female<br>(Black)<br>N/A<br>1 x USB Type B Female<br>1 x DC<br>5 VDC,<br>0-5<br>-20 -<br>0 - 80% RH, Ne<br>0.61 kg | 5e/6) / 100m (cat 6a);<br>@100m<br>pported:<br>2160 @ 60Hz (4:2:0);<br>2160 @ 30Hz (4:4:4)<br>N/A<br>1 x HDMI Type A Female<br>(Black)<br>3 x USB Type A Female<br>C Jack<br>5.75W<br>0°C<br>60°C<br>0on-Condensing<br>etal<br>0.62 kg |