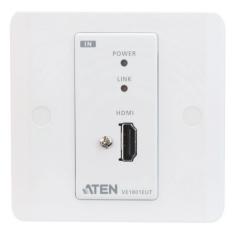

## **HDMI HDBaseT-Lite Transmitter with EU Wall Plate**

### **VE1801EUT**

 ATEN VE1801EUT is a transmitter designed to reliably send 4K signals up to 40 m over a single Cat 5e/6/6a or ATEN 2L-2910 Cat 6 cable. With EU Wall Plate design, the VE1801EUT can be conveniently mounted in a one-gang junction box. For HDMI signal transmission, it supports 3D, Deep Color, and embedded HD lossless audio formats.

The compact wall plate design does away with bulky cables, allowing a neat and convenient installation. Therefore, VE1801EUT is specifically designed for use in meeting rooms, digital educational environment or wherever needed to meet application requirements.















#### VF1801FUT Front view







# Features

- Extends HDMI signals with superior video quality over a single Cat 5e/6/6a or ATEN 2L-2910 Cat 6 cable
  - 4K up to 40 m
  - 1080p up to 70 m
- HDMI 1.4 (3D, Deep color, 4K); HDCP 2.2 compliant
- Designed to mount in a one-gang junction box
- Supports RS-232 channel transmission
- Consumer Electronic Control (CEC) allows interconnected HDMI devices to communicate and respond to a single remote control
- HDBaseT Anti-jamming resists signal interference during high-quality video transmission using HDBaseT technology
- LED indication of device status
- Supports wide screen format
- Built- in 8KV / 15 KV ESD protection
- Plug-and-play





Note: ATEN recommends using VE802R (with RS-232 channel) or VE801R.

# **Specifications**

| Functions                       | VE1801EUT