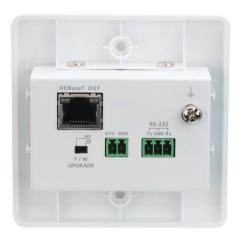

# **Specifications**

| Functions                       | VE1801EUT                                                                                                                                                                                                                     |
|---------------------------------|-------------------------------------------------------------------------------------------------------------------------------------------------------------------------------------------------------------------------------|
| Video Input                     |                                                                                                                                                                                                                               |
| Interfaces                      | 1 x HDMI Type A Female (Black)                                                                                                                                                                                                |
| Impedance                       | 100 Ώ                                                                                                                                                                                                                         |
| Max. Distance                   | 3 m                                                                                                                                                                                                                           |
| Video                           |                                                                                                                                                                                                                               |
| Max. Data Rate                  | 10.2Gbps (3.4Gbps per lane)                                                                                                                                                                                                   |
| Max. Pixel Clock                | 340 MHz                                                                                                                                                                                                                       |
| Compliance                      | HDMI (3D, Deep Color, 4K) HDCP Compatible Consumer Electronics Control (CEC)                                                                                                                                                  |
| Max. Resolutions / Distance     | Up to 4K@35m (Cat 5e/6) / 40m (Cat 6a/ATEN 2L-2910 Cat6);<br>1080p@60m (Cat 5e/6) / 70m (Cat 6a/ATEN 2L-2910 Cat6)<br>*4K supported:<br>4096 x 2160 / 3840 x 2160 @ 60Hz (4:2:0);<br>4096 x 2160 / 3840 x 2160 @ 30Hz (4:4:4) |
| Audio                           |                                                                                                                                                                                                                               |
| Input                           | 1 x HDMI Type A Female (Black)                                                                                                                                                                                                |
| Control                         |                                                                                                                                                                                                                               |
| RS-232 Channel                  | 1 x Terminal Block, (3 pole, Green)                                                                                                                                                                                           |
| Connectors                      |                                                                                                                                                                                                                               |
| Power                           | 1 x Terminal Block (2 pole, Green)                                                                                                                                                                                            |
| Unit To Unit                    | 1 x RJ-45 Female                                                                                                                                                                                                              |
| Power Consumption               | DC5V:1.75W                                                                                                                                                                                                                    |
| Environmental                   |                                                                                                                                                                                                                               |
| Operating Temperature           | 0 - 40°C                                                                                                                                                                                                                      |
| Storage Temperature             | -20 - 60°C                                                                                                                                                                                                                    |
| Humidity                        | 0% - 80% RH, Non-condensing                                                                                                                                                                                                   |
| Physical Properties             |                                                                                                                                                                                                                               |
| Housing                         | Metal                                                                                                                                                                                                                         |
| Weight                          | 0.17 kg                                                                                                                                                                                                                       |
| Dimensions (L x W x H)          | 6.86 x 4.44 x 4.10 cm                                                                                                                                                                                                         |
| Faceplate Dimension (L x W x H) | 8.60 x 8.60 x 1.60 cm                                                                                                                                                                                                         |