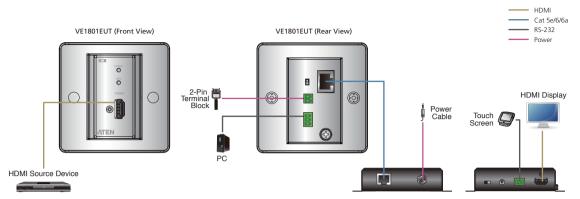

### **VE1801EUT**

 ATEN VE1801EUT is a transmitter designed to reliably send 4K signals up to 40 m over a single Cat 5e/6/6a or ATEN 2L-2910 Cat 6 cable. With EU Wall Plate design, the VE1801EUT can be conveniently mounted in a one-gang junction box. For HDMI signal transmission, it supports 3D, Deep Color, and embedded HD lossless audio formats.

The compact wall plate design does away with bulky cables, allowing a neat and convenient installation. Therefore, VE1801EUT is specifically designed for use in meeting rooms, digital educational environment or wherever needed to meet application requirements.