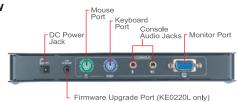

mportant feature is a manual control to adjust the video signal gain, allowing you to fine tune the video image at the remote console.















# **Features**

- Built in ASIC chip for greater reliability and compatibility
- Uses inexpensive Cat 5 cable to connect the local and remote units up to 200m apart
- Audio support for long distance mic and speaker control
- Adjustable gain control manually adjust signal strength to compensate for distance
- High video resolution up to 1600 x 1200
- Supports DDC2B for local monitor (Display Data Channel for communication between graphic card and monitor)
- PS/2 and Microsoft Intellimouse Support
- Dual Console Operation Control your system from both local and remote consoles
- · Firmware upgradable

#### **Front View**





## **Rear View**



### **Specifications**

| Function               |                        |                              | KE0220L                                  | KE0220R                                |
|------------------------|------------------------|------------------------------|------------------------------------------|----------------------------------------|
| Computer Connections   |                        |                              | 1                                        | 0                                      |
| Connectors             | Console<br>Ports       | Keyboard                     | 1 x 6-pin Mini-DIN Female (Purple        |                                        |
|                        |                        | Video                        | 1 x HDB-15 Female (Blue