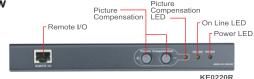

stallation.

Another important feature is a manual control to adjust the video signal gain, allowing you to fine tune the video image at the remote console.















# **Features**

- Built in ASIC chip for greater reliability and compatibility
- Uses inexpensive Cat 5 cable to connect the local and remote units up to 200m apart
- Audio support for long distance mic and speaker control
- Adjustable gain control manually adjust signal strength to compensate for distance
- High video resolution up to 1600 x 1200
- Supports DDC2B for local monitor (Display Data Channel for communication between graphic card and monitor)
- PS/2 and Microsoft Intellimouse Support
- Dual Console Operation Control your system from both local and remote consoles
- · Firmware upgradable

#### **Front View**





## **Rear View**



### **Specifications**

| Function               |                        |                              | KE0220L                                  | KE0220R                                |
|------------------------|------------------------|------------------------------|------------------------------------------|----------------------------------------|
| Computer Connections   |                        |                              | 1                                        | 0                                      |
| Connectors             | Console<br>Ports       | Keyboard                     | 1 x 6-pin Mini-DIN Female (Purple        |                                        |
|                        |                        | Video                        | 1