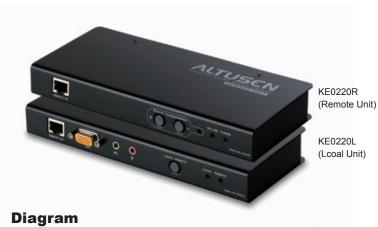

# ALTUSEN" KE0220

# Audio KVM Extender

The KE0220 Audio KVM Extender provides the utmost in safe, reliable remote computer operation. It enables a local user and a user at a remote console (up to 200m away) to access a computer or KVM installation. It also offers full audio support for both a microphone and stereo speakers.

Connect the KE0220 to any KVM switch that has PS/2 connectors. A built-in custom ASIC ensures stability, reliability and compatibility with your KVM installation.

Another important feature is a manual control to adjust the video signal gain, allowing you to fine tune the video image at the remote console.















# **Features**

- Built in ASIC chip for greater reliability and compatibility
- Uses inexpensive Cat 5 cable to connect the local and remote units up to 200m apart
- Audio support for long distance mic and speaker control
- Adjustable gain control manually adjust signal strength to compensate for distance
- High video resolution up to 1600 x 1200
- Supports DDC2B for local monitor (Display Data Channel for communication between graphic card and monitor)
- PS/2 and Microsoft Intellimouse Support
- Dual Console Operation Control your system from both local and remote consoles
- · Firmware upgradable

#### **Front View**





## **Rear View**



### **Specifications**

| Function               |                        |                              | KE0220L