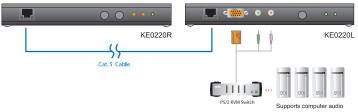

# Audio KVM Extender

The KE0220 Audio KVM Extender provides the utmost in safe, reliable remote computer operation. It enables a local user and a user at a remote console (up to 200m away) to access a computer or KVM installation. It also offers full audio support for both a microphone and stereo speakers.

Connect the KE0220 to any KVM switch that has PS/2 connectors. A built-in custom ASIC ensures stability, reliability and compatibility with your KVM installation.

Another important feature is a manual control to adjust the video signal gain, allowing you to fine tune the video image at the remote console.