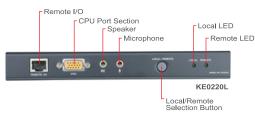

allation.

Another important feature is a manual control to adjust the video signal gain, allowing you to fine tune the video image at the remote console.















# **Features**

- Built in ASIC chip for greater reliability and compatibility
- Uses inexpensive Cat 5 cable to connect the local and remote units up to 200m apart
- Audio support for long distance mic and speaker control
- Adjustable gain control manually adjust signal strength to compensate for distance
- High video resolution up to 1600 x 1200
- Supports DDC2B for local monitor (Display Data Channel for communication between graphic card and monitor)
- PS/2 and Microsoft Intellimouse Support
- Dual Console Operation Control your system from both local and remote consoles
- · Firmware upgradable

#### **Front View**





## **Rear View**



### **Specifications**

| Function               |                        |                              | KE0220L                                  | KE0220R                                |
|------------------------|------------------------|------------------------------|------------------------------------------|----------------------------------------|
| Computer Connections   |                        |                              | 1                                        | 0                                      |
| Connectors             | Console<br>Ports       | Keyboard                     | 1 x 6-pin Mini-DIN Female (Purple        |                                        |
|                        |                        | Video                        | 1 x