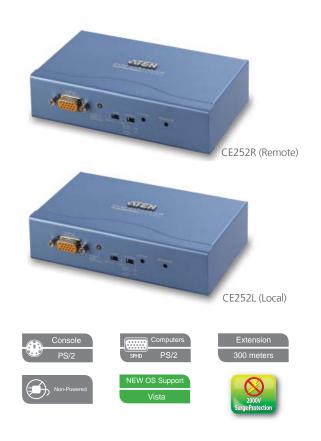

## **CE252**

## **KVM Extender**

- Uses Cat 5 cable to connect the local and remote units (up to 300m apart)
- Dual Console Operation control your system from both the local and remote PS/2 keyboard, mouse and monitor consoles
- Additional PC connection allowed for the remote unit
- Built-in 8KV ESD protection and 2KV surge protection New!
- Local unit takes its power from the computer external power is only required when the power from the local computer/computers in the KVM installation is insufficient <a href="New!">New!</a>
- Supports DDC2B for local monitor
- Built-in ASIC for greater reliability and compatibility
- $\bullet$  PS/2 and Microsoft Intellimouse support
- Pushbutton selection sequential selection between local and auto mode
- Hotkey operation switching between PCs
- Two gain control modes provided for the sharpest video quality-adjustable or
- Adjustable gain control manually adjusts signal strength to compensate for distance
- Automatic Gain Control automatically adjusts signal strength to compensate for distance
- High video resolution up to 1600 x 1200@60Hz

## **Specifications**

|                        | Function                   |                          | CE252L                                | CE252R                                |
|------------------------|----------------------------|--------------------------|---------------------------------------|---------------------------------------|
| Connectors             | Console Ports              | Keyboard                 | 1 x 6-pin Mini-DIN<br>female (Purple) | 1 x 6-pin Mini-DIN<br>Female (Purple) |
|                        |                            | Video                    | 1 x HDB-15 Female<br>(Blue)           | 1 x HDB-15 Female<br>(Blue)           |
|                        |                            | Mouse                    | 1 x 6-pin Mini-DIN<br>female (Green)  | 1 x 6-pin Mini-DIN<br>Female (Green)  |
|                        | KVM Ports                  | Keyboard/                |                                       |                                       |
|                        |                            | Video/                   | 1 x SPHD-15 Female (Yellow)           |                                       |
|                        |                            | Mouse                    |                                       |                                       |
|                        | Unit to Unit               |                          | 1 x RJ-45 Female                      |                                       |
|                        | Power                      |                          | 1 x DC Jack                           |                                       |
| LEDs (Local)           | Local                      |                          | 1 (Green)                             | 1 (Green)                             |
|                        | Remote                     |                          | 1 (Green)                             | 1 (Green)                             |
| Switches               | Selection Mode             |                          | 1 x Pushbutton                        | N/A                                   |
|                        | Manual Gain Control        |                          | N/A                                   | 1 x Knob                              |
|                        | Auto/Manual Gain Selection |                          | N/A                                   | 1 x Slide                             |
|                        | Hotkey Selection           |                          | N/A                                   | 1 x Slide                             |
| Emulation              | Keyboard/ Mouse            |                          | PS/2                                  |                                       |
| Video                  |                            | 1600 x 1200 @ 60Hz, 150m |                                       |                                       |
|                        |                            | 1024 x 768 @ 60Hz, 300m  |                                       |                                       |
| Signal Range           |                            |                          | 300m (1000')                          |                                       |
| Power Consumption      |                            |                          | DC5.3V, 2.6W                          |                                       |
| Environment            | Operating Temp.            |                          | 0-50°C                                |                                       |
|                        | Storage Temp.              |                          | -20-60°C                              |                                       |
|                        | Humidity                   |                          | 0-80% RH, Non-condensing              |                                       |
| Physical<br>Properties | Housing                    |                          | Metal                                 |                                       |
|                        | Weight                     |                          | 0.35 kg                               | 0.35 kg                               |
|                        | Dimensions (L x W x H)     |                          | 13.90x8.78x3.59cm                     | 13.90x8.78x3.59cm                     |