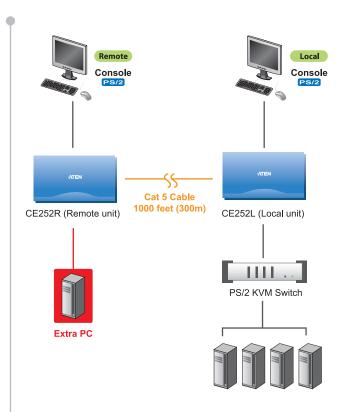

## **KVM Extender**

- Uses Cat 5 cable to connect the local and remote units (up to 300m apart)
- Dual Console Operation control your system from both the local and remote PS/2 keyboard, mouse and monitor consoles
- Additional PC connection allowed for the remote unit
- Built-in 8KV ESD protection and 2KV surge protection New!
- Local unit takes its power from the computer external power is only required when the power from the local computer/computers in the KVM installation is insufficient <a href="New!">New!</a>
- Supports DDC2B for local monitor
- Built-in ASIC for greater reliability and compatibility
- $\bullet$  PS/2 and Microsoft Intellimouse support
- Pushbutton selection sequential selection between local and auto mode
- Hotkey operation switching between PCs
- Two gain control modes provided for the sharpest video quality-adjustable or
- Adjustable gain control manually adjusts signal strength to compensate for distance
- Automatic Gain Control automatically adjusts signal strength to compensate for distance
- High video resolution up to 1600 x 1200@60Hz