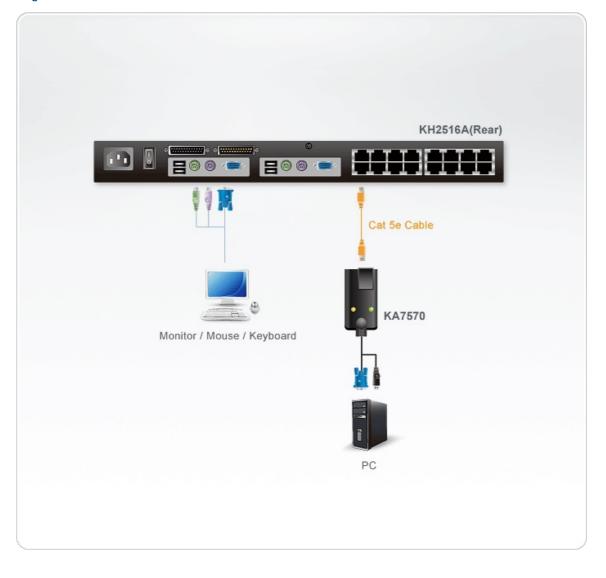

ies       |                                                                                                                                 |
| Housing                   | Plastic                                                                                                                         |
| Weight                    | 0.15 kg(0.33 lb)                                                                                                                |
| Dimensions (L x W<br>x H) | 9.00 x 4.30 x 2.18 cm<br>(3.54 x 1.69 x 0.86 in.)                                                                               |
| Note                      | For some of rack mount products, please note that the standard physical dimensions of WxDxH are expressed using a LxWxH format. |





### Diagram



## ATEN International Co., Ltd.

3F., No.125, Sec. 2, Datong Rd., Sijhih District., New Taipei City 221, Taiwan Phone: 886-2-8692-6789 Fax: 886-2-8692-6767 www.aten.com E-mail: marketing@aten.com



© Copyright 2015 ATEN® International Co., Ltd. ATEN and the ATEN logo are trademarks of ATEN International Co., Ltd. All rights reserved. All other trademarks are the property of their respective owners.