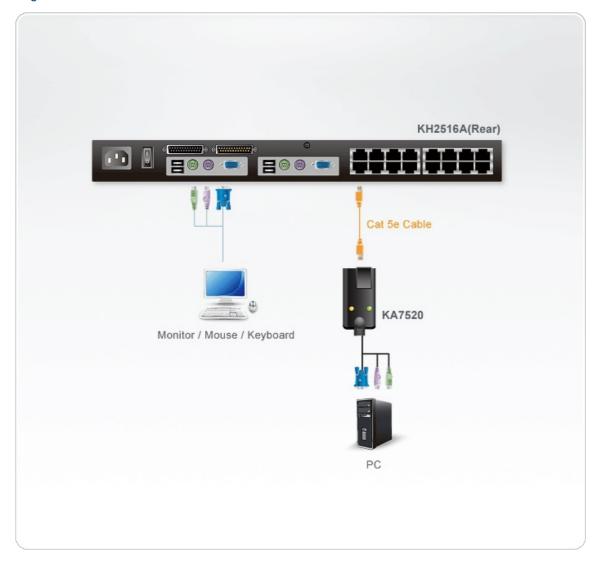

## Diagram

## KA7520

PS/2 VGA KVM Adapter

The KA7520 PS/2 KVM Adapter Cable connects the KVM switch to the video, PS/2 mouse and PS/2 keyboard ports of the target computer. With its small form factor and light weight design, it fits perfectly into most of the rack-mount or desktop servers.