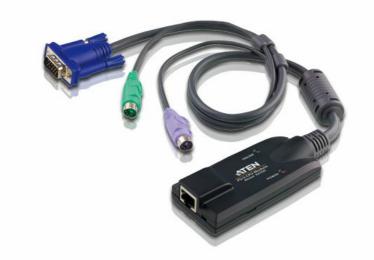

## KA7520

PS/2 VGA KVM Adapter

The KA7520 PS/2 KVM Adapter Cable connects the KVM switch to the video, PS/2 mouse and PS/2 keyboard ports of the target computer. With its small form factor and light weight design, it fits perfectly into most of the rack-mount or desktop servers.

## Specifications

PS/2 KVM Adapter

| Connectors                |                                                                                                                                 |
|---------------------------|---------------------------------------------------------------------------------------------------------------------------------|
| Link                      | 1 x RJ-45 Female                                                                                                                |
| Computer                  | 2 x PS/2 Male<br>1 x HDB-15 Male                                                                                                |
| LEDs                      |                                                                                                                                 |
| Online                    | 1 (Green)                                                                                                                       |
| Power                     | 1 (Orange)                                                                                                                      |
| Physical Properties       |                                                                                                                                 |
| Housing                   | Plastic                                                                                                                         |
| Weight                    | 0.14 kg ( 0.31 lb )                                                                                                             |
| Dimensions (L x W<br>x H) | 9.00 x 4.30 x 2.18 cm<br>(3.54 x 1.69 x 0.86 in.)                                                                               |
| Note                      | For some of rack mount products, please note that the standard physical dimensions of WxDxH are expressed using a LxWxH format. |