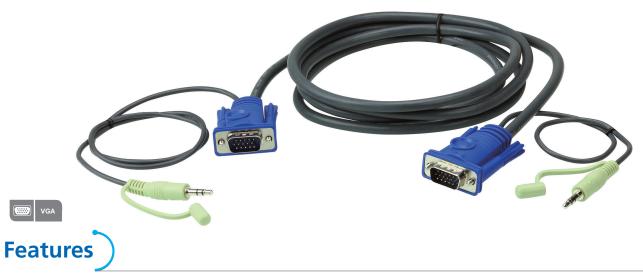

## 2M / 3M / 5M / 10M / 15M / 20M / 30M VGA Cable with 3.5mm Stereo Audio

2L-2502A/2L-2503A/2L-2505A/2L-2510A/2L-2515A/2L-2520A/2L-2530A

• The VGA Cable is designed to provide a high quality VGA with audio connection, ideally suited for high resolution applications up to 1920 x 1200. This durably constructed VGA cable with 3.5mm stereo audio eliminates the picture ghosting and fuzzy images, guaranteeing users the ultimate AV experiences.

- Optimized for VGA with stereo audio transmission
- HDB15 male input and output
- Outer shielded material: Al Mylar tape
- A range of cable lengths, available from 2 to 30 m
- Compatible with ATEN VGA products