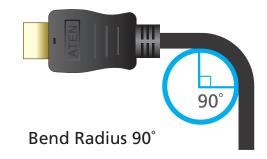

## **Features**

- Superior video quality Full HD (1920 x 1080 @ 60Hz) and higher resolution up to 4K (4096 x 2160 @ 30Hz)
- HDMI Ethernet Channel functionality: additional dedicated data channel supports networking\*
- HDMI (3D, Deep Color, 4K); HDCP 1.4 compliant
- Gold-plated connectors for reliable transmissions
- Available in lengths from 5 to 20 m
- RoHS compliant
- Bend Radius 90°\*\*

#### Note:

- \* Feature only available if linked devices are HDMI Ethernet Channel enabled.
- \*\* Swings 100 times between angles of  $\pm$  90 degrees, at a frequency of 13 times per minute.